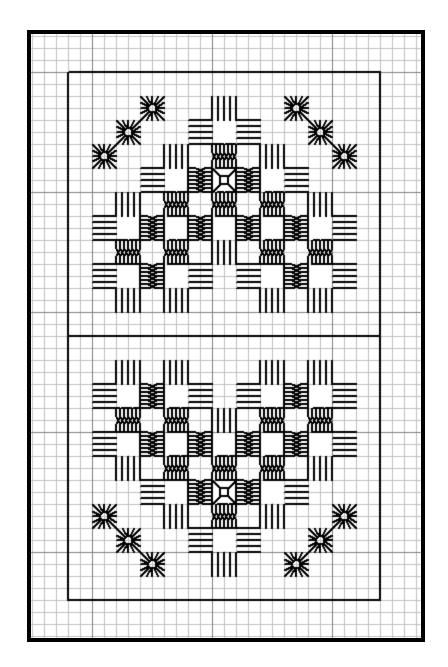

## **Dardanger Christmas ornament**

www.roland-designs.com

For this simple little hardanger Christmas ornament you will need a piece of 14ct linen 10cm, by 15 cm. A same size piece of silk dupiony (or another colourful fabric)

Pearl cotton 5, and 8

A little stuffing, a normal needle, some white thread, and a little ribbon

First stitch the hardanger design.

Now sew the colourful silk (or fabric) to the back of the embroidery

Next sew the eges in , and form into a litle rectangle.
Fill with a little stuffing, and sew the edges in with small invisible stiches.
Add a ribbon at a corner Your ornament is readdy to hang.