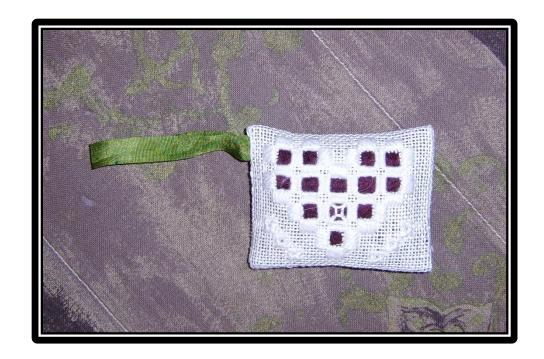

## **Dardanger Christmas ornament**

www.roland-designs.com

For this simple little hardanger Christmas ornament you will need a piece of 14ct linen 10cm, by 15 cm. A same size piece of silk dupiony (or another colourful fabric)

Pearl cotton 5, and 8

A little stuffing, a normal needle, some white thread, and a little ribbon

First stitch the hardanger design.

Now sew the colourful silk (or fabric) to the back of the embroidery

Next sew the eges in , and form into a litle rectangle.
Fill with a little stuffing, and sew the edges in with small invisible stiches.
Add a ribbon at a corner Your ornament is readdy to hang.