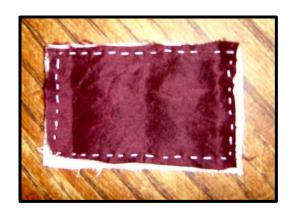

Pearl cotton 5, and 8

A little stuffing, a normal needle, some white thread, and a little ribbon

First stitch the hardanger design.

Now sew the colourful silk (or fabric) to the back of the embroidery

Next sew the eges in , and form into a litle rectangle.
Fill with a little stuffing, and sew the edges in with small invisible stiches.
Add a ribbon at a corner Your ornament is readdy to hang.