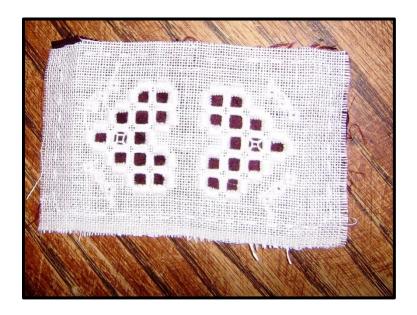

Pearl cotton 5, and 8

A little stuffing, a normal needle, some white thread, and a little ribbon

First stitch the hardanger design.

Now sew the colourful silk (or fabric) to the back of the embroidery

Next sew the eges in , and form into a litle rectangle.
Fill with a little stuffing, and sew the edges in with small invisible stiches.
Add a ribbon at a corner Your ornament is readdy to hang.