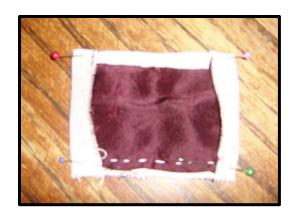

Pearl cotton 5, and 8

A little stuffing, a normal needle, some white thread, and a little ribbon

First stitch the hardanger design.

Now sew the colourful silk (or fabric) to the back of the embroidery

Next sew the eges in , and form into a litle rectangle.
Fill with a little stuffing, and sew the edges in with small invisible stiches.
Add a ribbon at a corner Your ornament is readdy to hang.