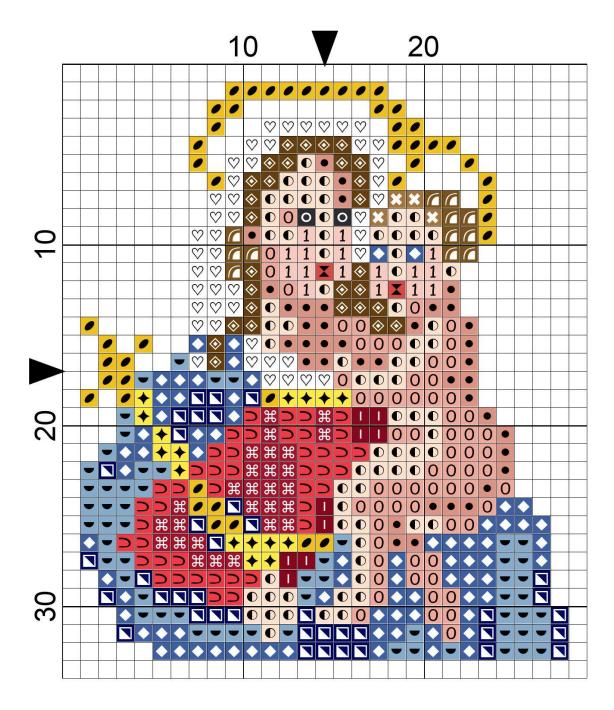

Mary and baby Jesus were stitched in petit point, while the rest of the design is worked in cross stitch.

**Design Area:** 27 x 32 stitches

If stitched on 28 ct linen/14 ct aida the pattern will measure :

1,93" x 2,29" / 4,9 x 5,8 cm

On 28 ct linen use two strands of embroidery floss for the cross stitch.

| $\Diamond$ | DMC Cotton 3865 |
|------------|-----------------|
| 0          | DMC Cotton 948  |
| 1          | DMC Cotton 754  |
| 0          | DMC Cotton 758  |
| •          | DMC Cotton 3778 |
|            | DMC Cotton 3325 |
| <b>•</b>   | DMC Cotton 334  |
|            | DMC Cotton 312  |
| +          | DMC Cotton 743  |
| •          | DMC Cotton 3852 |

DMC Cotton 355
DMC Cotton 321
BMC Cotton 498
DMC Cotton 814
DMC Cotton 422
DMC Cotton 3828
DMC Cotton 869

DMC Cotton 317