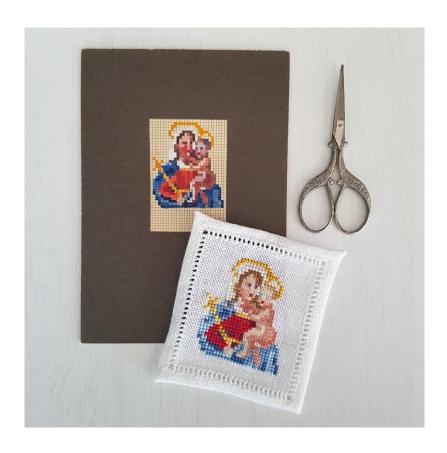

## Christmas ornament 2020

www.roland-designs.com

Madonna and child, re-charted from a hand painted Berlin woolwork original.

In the photo you can see the original chart and my reproduction, stitched on white linen then finished with an antique hemstitch border.

Mary and baby Jesus were stitched in petit point, while the rest of the design is worked in cross stitch.

**Design Area:** 27 x 32 stitches

If stitched on 28 ct linen/14 ct aida the pattern will measure :