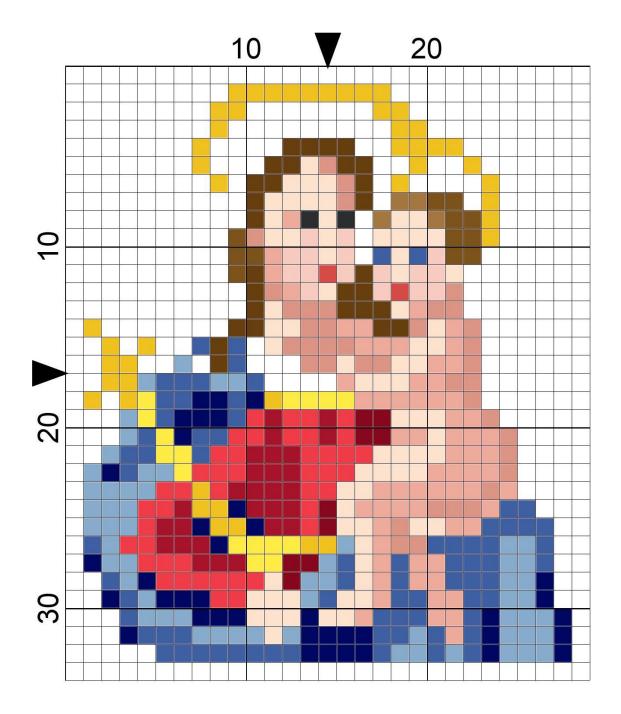

Mary and baby Jesus were stitched in petit point, while the rest of the design is worked in cross stitch.

**Design Area:** 27 x 32 stitches

If stitched on 28 ct linen/14 ct aida the pattern will measure :

1,93" x 2,29" / 4,9 x 5,8 cm

On 28 ct linen use two strands of embroidery floss for the cross stitch.

| $\Diamond$ | DMC Cotton 3865 |
|------------|-----------------|
| 0          | DMC Cotton 948  |
| 1          | DMC Cotton 754  |
| 0          | DMC Cotton 758  |
| •          | DMC Cotton 3778 |
|            | DMC Cotton 3325 |
| <b>•</b>   | DMC Cotton 334  |
|            | DMC Cotton 312  |
| +          | DMC Cotton 743  |
| •          | DMC Cotton 3852 |

DMC Cotton 355
DMC Cotton 321
BMC Cotton 498
DMC Cotton 814
DMC Cotton 422
DMC Cotton 3828
DMC Cotton 869

DMC Cotton 317