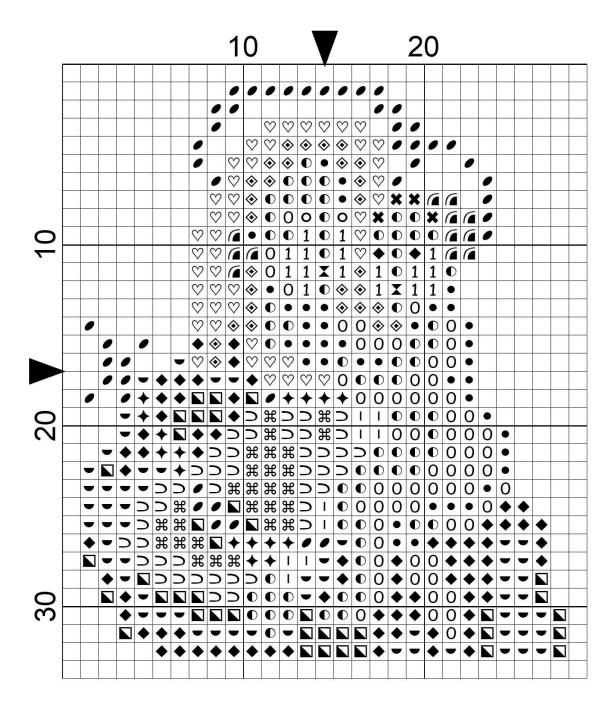

## Christmas ornament 2020

www.roland-designs.com

Madonna and child, re-charted from a hand painted Berlin woolwork original.

In the photo you can see the original chart and my reproduction, stitched on white linen then finished with an antique hemstitch border.

Mary and baby Jesus were stitched in petit point, while the rest of the design is worked in cross stitch.

**Design Area:** 27 x 32 stitches

If stitched on 28 ct linen/14 ct aida the pattern will measure :

1,93" x 2,29" / 4,9 x 5,8 cm

On 28 ct linen use two strands of embroidery floss for the cross stitch.

| $\Diamond$ | DMC Cotton 3865 |
|------------|-----------------|
| 0          | DMC Cotton 948  |
| 1          | DMC Cotton 754  |
| 0          | DMC Cotton 758  |
| •          | DMC Cotton 3778 |
|            | DMC Cotton 3325 |
| <b>•</b>   | DMC Cotton 334  |
|            | DMC Cotton 312  |
| +          | DMC Cotton 743  |
| •          | DMC Cotton 3852 |

DMC Cotton 355
DMC Cotton 321
BMC Cotton 498
DMC Cotton 814
DMC Cotton 422
DMC Cotton 3828
DMC Cotton 869

DMC Cotton 317